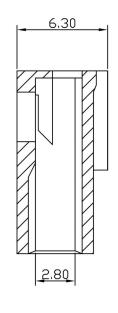

## SPECIFICATION:

| JI ECH ICAHOM.        |                     |  |
|-----------------------|---------------------|--|
| Poles                 | 1 x 9               |  |
| Connector Design      | Single row/straight |  |
| Pitch                 | 2.54 mm             |  |
| Gender of contacts    | Female              |  |
| Connector Termination | Crimp Termination   |  |
| Rated voltage         | 250 VAC             |  |
| Colour                | beige               |  |
| Housing Material      | Nylon 66            |  |
| Temperature range     | -25+85 °C           |  |
|                       |                     |  |

## DRAWING:

| ъ.    | Dimension mm (in.) |               |
|-------|--------------------|---------------|
| Poles | A                  | В             |
| 2     | 2.54 (0.100)       | 5.64 (0.222)  |
| 3     | 5.08 (0.200)       | 8.16 (0.321)  |
| 4     | 7.62 (0.300)       | 10.72 (0.422) |
| 5     | 10.16 (0.400)      | 13.30 (0.524) |
| 6     | 12.70 (0.500)      | 15.78 (0.621) |
| 7     | 15.24 (0.600)      | 18.40 (0.724) |
| 8     | 17.78 (0.700)      | 20.80 (0.819) |
| 9     | 20.32 (0.800)      | 23.50 (0.925) |
| 10    | 22.86 (0.900)      | 26.00 (1.024) |
| 11    | 25.40 (1.000)      | 28.50 (1.122) |
| 12    | 27.94 (1.100)      | 31.00 (1.220) |
| 13    | 30.48 (1.200)      | 33.50 (1.319) |
| 14    | 32.02 (1.300)      | 36.00 (1.417) |
| 15    | 35.56 (1.400)      | 38.50 (1.516) |
| 16    | 38.10 (1.500)      | 41.20 (1.622) |
| 17    | 40.64 (1.600)      | 43.60 (1.717) |
| 18    | 43.18 (1.700)      | 46.32 (1.824) |
| 20    | 48.26 (1.900)      | 51.34 (2.021) |