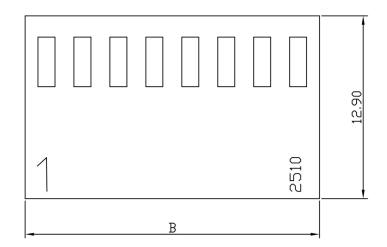

## SPECIFICATION:

| JI ECH ICAHOM.        |                     |  |
|-----------------------|---------------------|--|
| Poles                 | 1 x 9               |  |
| Connector Design      | Single row/straight |  |
| Pitch                 | 2.54 mm             |  |
| Gender of contacts    | Female              |  |
| Connector Termination | Crimp Termination   |  |
| Rated voltage         | 250 VAC             |  |
| Colour                | beige               |  |
| Housing Material      | Nylon 66            |  |
| Temperature range     | -25+85 °C           |  |
|                       |                     |  |

## DRAWING:

| ъ.    | Dimension mm (in.) |               |
|-------|--------------------|---------------|
| Poles | A                  | В             |
| 2     | 2.54 (0.100)       | 5.64 (0.222)  |
| 3     | 5.08 (0.200)       | 8.16 (0.321)  |
| 4     | 7.62 (0.300)       | 10.72 (0.422) |
| 5     | 10.16 (0.400)      | 13.30 (0.524) |
| 6     | 12.70 (0.500)      | 15.78 (0.621) |
| 7     | 15.24 (0.600)      | 18.40 (0.724) |
| 8     | 17.78 (0.700)      | 20.80 (0.819) |
| 9     | 20.32 (0.800)      | 23.50 (0.925) |
| 10    | 22.86 (0.900)      | 26.00 (1.024) |
| 11    | 25.40 (1.000)      | 28.50 (1.122) |
| 12    | 27.94 (1.100)      | 31.00 (1.220) |
| 13    | 30.48 (1.200)      | 33.50 (1.319) |
| 14    | 32.02 (1.300)      | 36.00 (1.417) |
| 15    | 35.56 (1.400)      | 38.50 (1.516) |
| 16    | 38.10 (1.500)      | 41.20 (1.622) |
| 17    | 40.64 (1.600)      | 43.60 (1.717) |
| 18    | 43.18 (1.700)      | 46.32 (1.824) |
| 20    | 48.26 (1.900)      | 51.34 (2.021) |