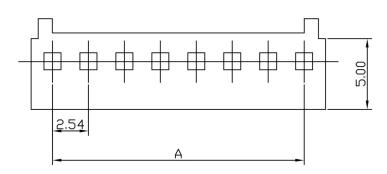

## SPECIFICATION:

| JI ECH ICAHOM.        |                     |  |
|-----------------------|---------------------|--|
| Poles                 | 1 x 9               |  |
| Connector Design      | Single row/straight |  |
| Pitch                 | 2.54 mm             |  |
| Gender of contacts    | Female              |  |
| Connector Termination | Crimp Termination   |  |
| Rated voltage         | 250 VAC             |  |
| Colour                | beige               |  |
| Housing Material      | Nylon 66            |  |
| Temperature range     | -25+85 °C           |  |
|                       |                     |  |

## DRAWING:

| ъ.    | Dimension mm (in.) |               |
|-------|--------------------|---------------|
| Poles | A                  | В             |
| 2     | 2.54 (0.100)       | 5.64 (0.222)  |
| 3     | 5.08 (0.200)       | 8.16 (0.321)  |
| 4     | 7.62 (0.300)       | 10.72 (0.422) |
| 5     | 10.16 (0.400)      | 13.30 (0.524) |
| 6     | 12.70 (0.500)      | 15.78 (0.621) |
| 7     | 15.24 (0.600)      | 18.40 (0.724) |
| 8     | 17.78 (0.700)      | 20.80 (0.819) |
| 9     | 20.32 (0.800)      | 23.50 (0.925) |
| 10    | 22.86 (0.900)      | 26.00 (1.024) |
| 11    | 25.40 (1.000)      | 28.50 (1.122) |
| 12    | 27.94 (1.100)      | 31.00 (1.220) |
| 13    | 30.48 (1.200)      | 33.50 (1.319) |
| 14    | 32.02 (1.300)      | 36.00 (1.417) |
| 15    | 35.56 (1.400)      | 38.50 (1.516) |
| 16    | 38.10 (1.500)      | 41.20 (1.622) |
| 17    | 40.64 (1.600)      | 43.60 (1.717) |
| 18    | 43.18 (1.700)      | 46.32 (1.824) |
| 20    | 48.26 (1.900)      | 51.34 (2.021) |